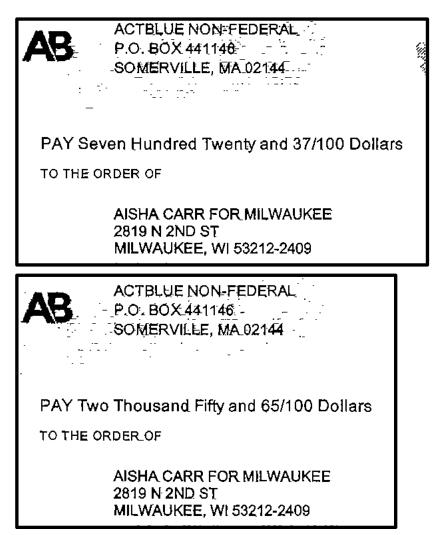

During an investigation which showed that Carr allegedly committed misconduct in office and a subsequent investigation that showed Carr allegedly committed FoodShare benefit fraud, her bank records and campaign finance documents were reviewed. That review showed that Carr committed the crime of unauthorized use of the personally identifying information of LM as LM never agreed to be treasurer nor signed the formed Carr submitted with LM as treasurer. It was also discovered that as an individual holding local office, Carr was a candidate under Wis. Stat. §11.0101(1)(c). Her candidate committee was the committee authorized to receive contributions and make disbursements to bring about her election. See Wis. Stat. § 11.101(2). This committee was named Aisha Carr for Milwaukee and was controlled by Carr. Carr was required to file campaign finance reports (CFRs). Those campaign finance reports were false as they contained inaccurate information regarding her campaign account balances and her disbursements. She was the person who signed and submitted those forms she was the only signer on all the bank accounts reviewed. The review also showed that Carr misappropriated funds that belonged to her campaign by using those funds for her personal expenses and expenses not related to her campaign. Some of these behaviors would have been after she was elected to and became a public officer. As a result, the defendant committed various campaign finance crimes and forgery. Also, the defendant would have used campaign funds for personal expenses which would make them theft and used the personal identifying information of another without that person's authorization, to make that person the treasurer on her campaign. This complaint charges one count of forgery for the CFRs filed in February one for the CFR filed in April and one for the CFR filed in August, all in 2021. As well as one count for each of those CFRs of intentionally filling a false report. Further, one count of illegal distribution is charged for each month of February to June, as representative of the 250 plus unreported distributions that were discovered.