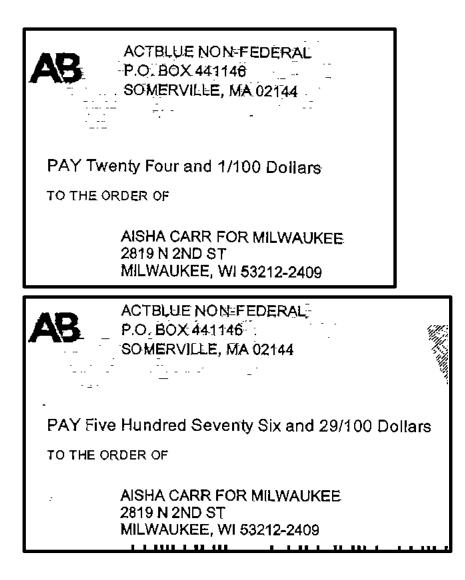

During an investigation which showed that Carr allegedly committed misconduct in office and a subsequent investigation that showed Carr allegedly committed FoodShare benefit fraud, her bank records and campaign finance documents were reviewed. That review showed that Carr committed the crime of unauthorized use of the personally identifying information of LM as LM never agreed to be treasurer nor signed the formed Carr submitted with LM as treasurer. It was also discovered that as an individual holding local office, Carr was a candidate under Wis. Stat. §11.0101(1)(c). Her candidate committee was the committee authorized to receive contributions and make disbursements to bring about her election. See Wis. Stat. § 11.101(2). This committee was named Aisha Carr for Milwaukee and was controlled by Carr. Carr was required to file campaign finance reports (CFRs). Those campaign finance reports were false as they contained inaccurate information regarding her campaign account balances and her disbursements. She was the person who signed and submitted those forms she was the only signer on all the bank accounts reviewed. The review also showed that Carr misappropriated funds that belonged to her campaign by using those funds for her personal expenses and expenses not related to her campaign. Some of these behaviors would have been after she was elected to and became a public officer. As a result, the defendant committed various campaign finance crimes and forgery. Also, the defendant would have used campaign funds for personal expenses which would make them theft and used the personal identifying information of another without that person's authorization, to make that person the treasurer on her campaign. This complaint charges one count of forgery for the CFRs filed in February one for the CFR filed in April and one for the CFR filed in August, all in 2021. As well as one count for each of those CFRs of intentionally filling a false report. Further, one count of illegal distribution is charged for each month of February to June, as representative of the 250 plus unreported distributions that were discovered.

## Carr's Campaign Finance Registration and Alleged Unauthorized Use of Identifying Information

In this case Carr filed a Campaign Finance Registration Form listing LM as her campaign treasurer as required by Wis. Stat. §11.0201(1). That form listed the Committee to elect Carr as Aisha Carr for Milwaukee. It also listed Wells Fargo as the Depository Institution that which per Wis. Stat. §11.0201(2) must be where all funds received are deposited.