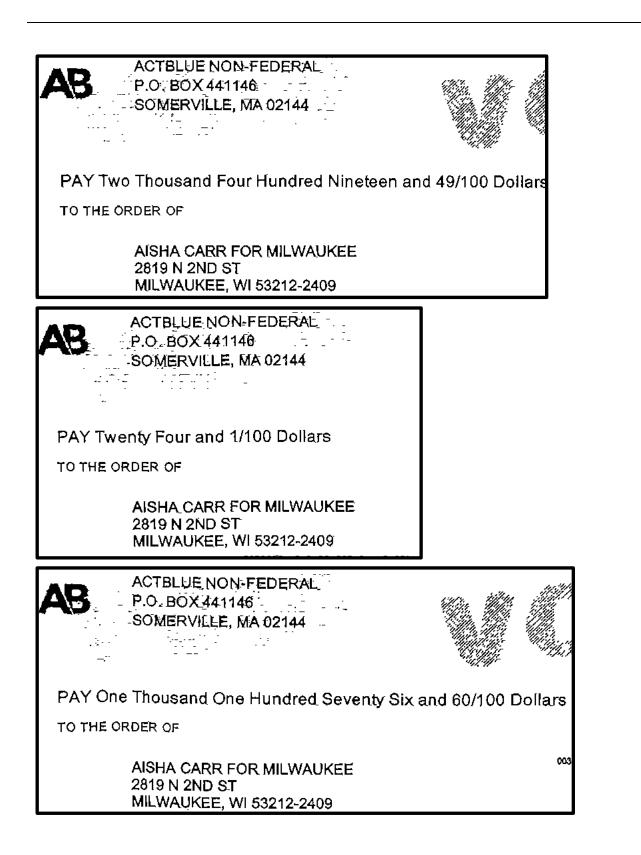

During an investigation which showed that Carr allegedly committed misconduct in office and a subsequent investigation that showed Carr allegedly committed FoodShare benefit fraud, her bank records and campaign finance documents were reviewed. That review showed that Carr committed the crime of unauthorized use of the personally identifying information of LM as LM never agreed to be treasurer nor signed the formed Carr submitted with LM as treasurer. It was also discovered that as an individual holding local office, Carr was a candidate under Wis. Stat. §11.0101(1)(c). Her candidate committee was the committee authorized to receive contributions and make disbursements to bring about her election. See Wis. Stat. § 11.101(2). This committee was named Aisha Carr for Milwaukee and was controlled by Carr. Carr was required to file campaign finance reports (CFRs). Those campaign finance reports were false as they contained inaccurate information regarding her campaign account balances and her disbursements. She was the person who signed and submitted those forms she was the only signer on all the bank accounts reviewed. The review also showed that Carr misappropriated funds that belonged to her campaign by using those funds for her personal expenses and expenses not related to her campaign. Some of these behaviors would have been after she was elected to and became a public officer. As a result, the defendant committed various campaign finance crimes and forgery. Also, the defendant would have used campaign funds for personal expenses which would make them theft and used the personal identifying information of another without that person's authorization, to make that person the treasurer on her campaign. This complaint charges one count of forgery for the CFRs filed in February one for the CFR filed in April and one for the CFR filed in August, all in 2021. As well as one count for each of those CFRs of intentionally filling a false report. Further, one count of illegal distribution is charged for each month of February to June, as representative of the 250 plus unreported distributions that were discovered.