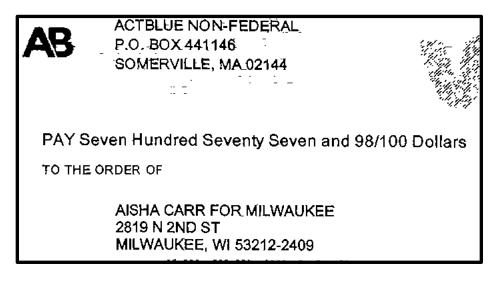

## Count 2: FORGERY (UTTERING)

The above-named defendant on or about Sunday, February 28, 2021, at 200 East Wells Street, in the City of Milwaukee, Milwaukee County, Wisconsin, did utter as genuine a forged object, to wit: a writing whereby legal rights or obligations are created, knowing it to have been thus falsely made, contrary to sec. 943.38(2), 939.50(3)(h) Wis. Stats.

Upon conviction for this offense, a Class H Felony, the defendant may be fined not more than Ten Thousand Dollars (\$10,000), or imprisoned not more than six (6) years, or both.