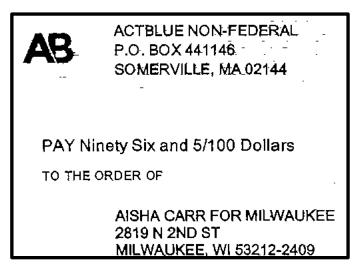

During an investigation which showed that Carr allegedly committed misconduct in office and a subsequent investigation that showed Carr allegedly committed FoodShare benefit fraud, her bank records and campaign finance documents were reviewed. That review showed that Carr committed the crime of unauthorized use of the personally identifying information of LM as LM never agreed to be treasurer nor signed the formed Carr submitted with LM as treasurer. It was also discovered that as an individual holding local office, Carr was a candidate under Wis. Stat. §11.0101(1)(c). Her candidate committee was the committee authorized to receive contributions and make disbursements to bring about her election. See Wis. Stat. § 11.101(2). This committee was named Aisha Carr for Milwaukee and was controlled by Carr. Carr was required to file campaign finance reports (CFRs). Those campaign finance reports were false as they contained inaccurate information regarding her campaign account balances and her disbursements. She was the person who signed and submitted those forms she was the only signer on all the bank accounts reviewed. The review also showed that Carr misappropriated funds that belonged to her campaign by using those funds for her personal expenses and expenses not related to her campaign. Some of these behaviors would have been after she was elected to and became a public officer. As a result, the defendant committed various campaign finance crimes and forgery. Also, the defendant would have used campaign funds for personal expenses which would make them theft and used the personal identifying information of another without that person's authorization, to make that person the treasurer on her campaign. This complaint charges one count of forgery for the CFRs filed in February one for the CFR filed in April and one for the CFR filed in August, all in 2021. As well as one count for each of those CFRs of intentionally filling a false report. Further, one count of illegal distribution is charged for each month of February to June, as representative of the 250 plus unreported distributions that were discovered.