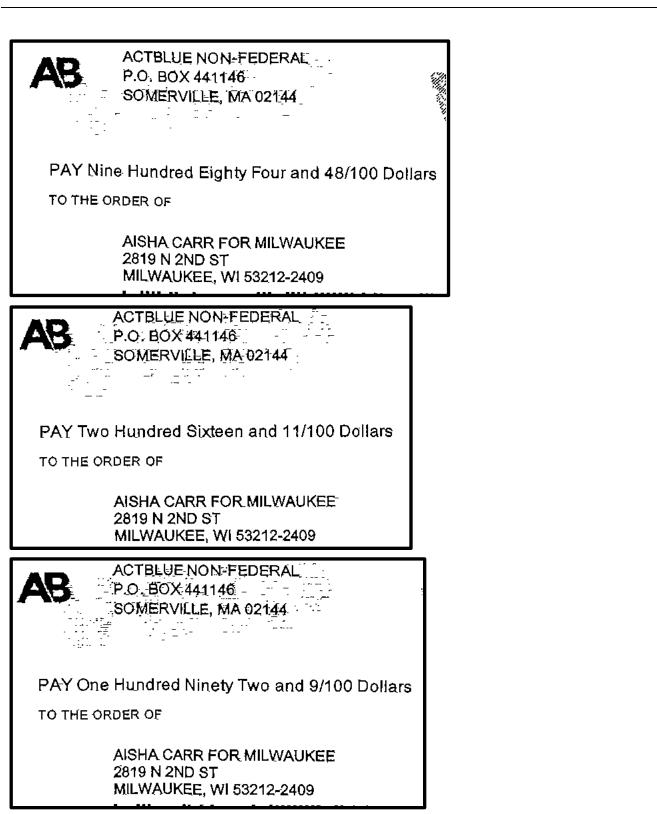

During an investigation which showed that Carr allegedly committed misconduct in office and a subsequent investigation that showed Carr allegedly committed FoodShare benefit fraud, her bank records and campaign finance documents were reviewed. That review showed that Carr committed the crime of unauthorized use of the personally identifying information of LM as LM never agreed to be treasurer nor signed the formed Carr submitted with LM as treasurer. It was also discovered that as an individual holding local office, Carr was a candidate under Wis. Stat. §11.0101(1)(c). Her candidate committee was the committee authorized to receive contributions and make disbursements to bring about her election. See Wis. Stat. § 11.101(2). This committee was named Aisha Carr for Milwaukee and was controlled by Carr. Carr was required to file campaign finance reports (CFRs). Those campaign finance reports were false as they contained inaccurate information regarding her campaign account balances and her disbursements. She was the person who signed and submitted those forms she was the only signer on all the bank accounts reviewed. The review also showed that Carr misappropriated funds that belonged to her campaign by using those funds for her personal expenses and expenses not related to her campaign. Some of these behaviors would have been after she was elected to and became a public officer. As a result, the defendant committed various campaign finance crimes and forgery. Also, the defendant would have used campaign funds for personal expenses which would make them theft and used the personal identifying information of another without that person's authorization, to make that person the treasurer on her campaign. This complaint charges one count of forgery for the CFRs filed in February one for the CFR filed in April and one for the CFR filed in August, all in 2021. As well as one count for each of those CFRs of intentionally filling a false report. Further, one count of illegal distribution is charged for each month of February to June, as representative of the 250 plus unreported distributions that were discovered.