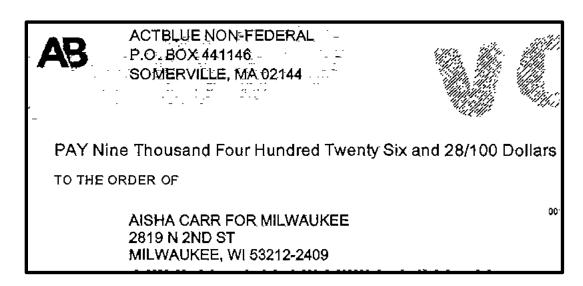

# Count 6: FORGERY (UTTERING)

The above-named defendant on or about Tuesday, August 10, 2021, at 200 East Wells Street, in the City of Milwaukee, Milwaukee County, Wisconsin, did utter as genuine a forged object, to wit: a writing whereby legal rights or obligations are created, knowing it to have been thus falsely made, contrary to sec. 943.38(2), 939.50(3)(h) Wis. Stats.

Upon conviction for this offense, a Class H Felony, the defendant may be fined not more than Ten Thousand Dollars (\$10,000), or imprisoned not more than six (6) years, or both.