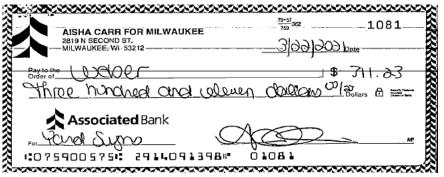

During an investigation which showed that Carr allegedly committed misconduct in office and a subsequent investigation that showed Carr allegedly committed FoodShare benefit fraud, her bank records and campaign finance documents were reviewed. That review showed that Carr committed the crime of unauthorized use of the personally identifying information of LM as LM never agreed to be treasurer nor signed the formed Carr submitted with LM as treasurer. It was also discovered that as an individual holding local office, Carr was a candidate under Wis. Stat. §11.0101(1)(c). Her candidate committee was the committee authorized to receive contributions and make disbursements to bring about her election. See Wis. Stat. § 11.101(2). This committee was named Aisha Carr for Milwaukee and was controlled by Carr. Carr was required to file campaign finance reports (CFRs). Those campaign finance reports were false as they contained inaccurate information regarding her campaign account balances and her disbursements. She was the person who signed and submitted those forms she was the only signer on all the bank accounts reviewed. The review also showed that Carr misappropriated funds that belonged to her campaign by using those funds for her personal expenses and expenses not related to her campaign. Some of these behaviors would have been after she was elected to and became a public officer. As a result, the defendant committed various campaign finance crimes and forgery. Also, the defendant would have used campaign funds for personal expenses which would make them theft and used the personal identifying information of another without that person's authorization, to make that person the treasurer on her campaign. This complaint charges one count of forgery for the CFRs filed in February one for the CFR filed in April and one for the CFR filed in August, all in 2021. As well as one count for each of those CFRs of intentionally filling a false report. Further, one count of illegal distribution is charged for each month of February to June, as representative of the 250 plus unreported distributions that were discovered.

## Carr's Campaign Finance Registration and Alleged Unauthorized Use of Identifying Information

In this case Carr filed a Campaign Finance Registration Form listing LM as her campaign treasurer as required by Wis. Stat. §11.0201(1). That form listed the Committee to elect Carr as Aisha Carr for Milwaukee. It also listed Wells Fargo as the Depository Institution that which per Wis. Stat. §11.0201(2) must be where all funds received are deposited.