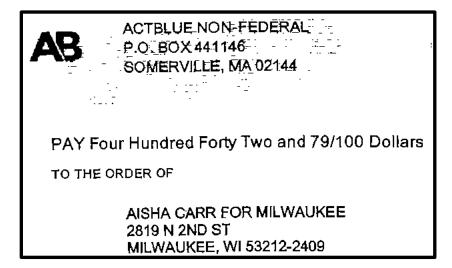

# Count 4: FORGERY (UTTERING)

The above-named defendant on or about Thursday, April 1, 2021, at 200 East Wells Street, in the City of Milwaukee, Milwaukee County, Wisconsin, did utter as genuine a forged object, to wit: a writing whereby legal rights or obligations are created, knowing it to have been thus falsely made, contrary to sec. 943.38(2), 939.50(3)(h) Wis. Stats.

Upon conviction for this offense, a Class H Felony, the defendant may be fined not more than Ten Thousand Dollars (\$10,000), or imprisoned not more than six (6) years, or both.