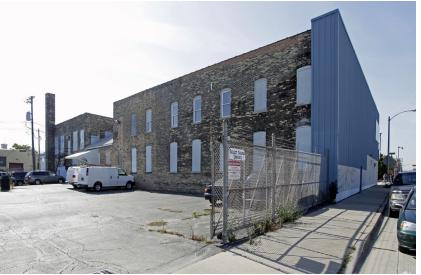

borhood. The building features a fenced lot and easy access to I-94, The Historic Third Ward, and Downtown Milwaukee.

The property is easily divisible and would be a great opportunity for an owner occupant or redevelopment into a variety of uses.

- Office Space: 7 offices on first floor, 11 offices on second floor
- Working Freight Elevator
- · Skylights Throughout

#### 107 E. National Ave. Milwaukee, Wisconsin

#### Sale Terms

Building Size: 28,017 SF
Construction: Masonry
Ceiling Height: 10' - 12'

**Floors:** 2, plus basement

**Built:** 1908

**Zoning:** IM - Industrial Mixed

 Parking:
 28 spots

 Land Area:
 0.57 acres

 Parcel #:
 431-0989-000-7

 Sale Price:
 \$1,500,000



JOSEPH A. CAROLLO VICE PRESIDENT direct + 1 414 944 2125 mobile + 1 414 412 3363 joe.carollo@am,ill.com









## **Demographics**

|                         | 1 MILE   | 2 MILE   | 3 MILE   |
|-------------------------|----------|----------|----------|
| Population (2019 Est.): | 20,493   | 99,861   | 192,791  |
| Pop. Growth ('19-'24):  | 4.04%    | 0.31%    | (0.43%)  |
| Average Age:            | 32.30    | 32.40    | 33.30    |
| Avg. Household Income:  | \$40,843 | \$33,508 | \$35,933 |
| Total Businesses:       | 1,506    | 6,779    | 9,859    |
| Total Employees:        | 26,368   | 108,135  | 140,881  |

### **Traffic Counts 2018**

| COLLECTION STREET | CROSS STREET   | CARS PER DAY |
|-------------------|----------------|--------------|
| S 1st St          | W National Ave | 19,807       |
| S 1st St          | W Walker St    | 14,872       |
| W National Ave    | S 2nd St