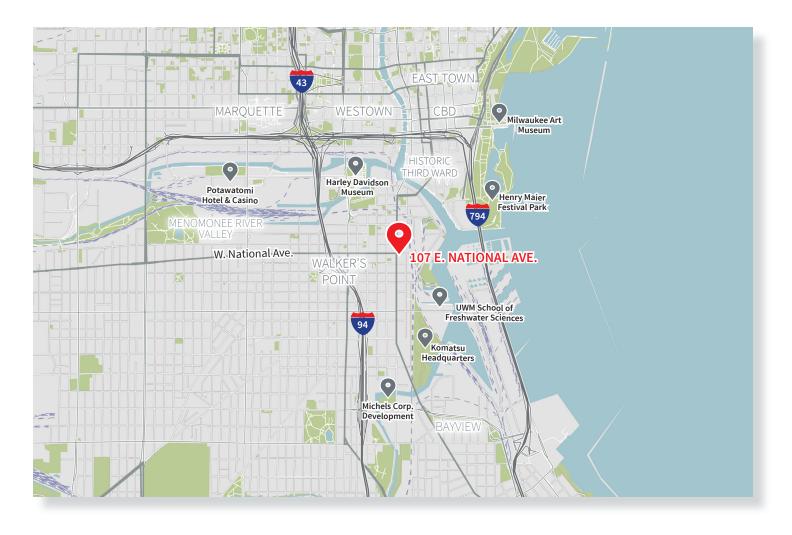

# Available FOR SALE

107 E. National Ave. is a light industrial and office/storage building located in Milwaukee's vibrant Walker's Point neighborhood. The building features a fenced lot and easy access to I-94, The Historic Third Ward, and Downtown Milwaukee.

#### 107 E. National Ave. Milwaukee, Wisconsin