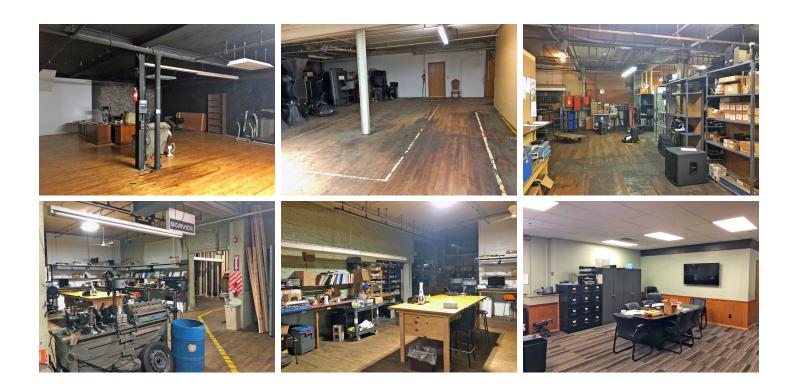

| 1 MILE   | 2 MILE   | 3 MILE   |
|-------------------------|----------|----------|----------|
| Population (2019 Est.): | 20,493   | 99,861   | 192,791  |
| Pop. Growth ('19-'24):  | 4.04%    | 0.31%    | (0.43%)  |
| Average Age:            | 32.30    | 32.40    | 33.30    |
| Avg. Household Income:  | \$40,843 | \$33,508 | \$35,933 |
| Total Businesses:       | 1,506    | 6,779    | 9,859    |
| Total Employees:        | 26,368   | 108,135  | 140,881  |

### **Traffic Counts 2018**

| COLLECTION STREET | CROSS STREET   | CARS PER DAY |
|-------------------|----------------|--------------|
| S 1st St          | W National Ave | 19,807       |
| S 1st St          | W Walker St    | 14,872       |
| W National Ave    | S 2nd St       | 6,248        |



#### **Interior Photos**



# Available FOR SALE

107 E. National Ave., Milwaukee, Wisconsin





JOSEPH A. CAROLLO VICE PRESIDENT direct + 1 414 944 2125 mobile + 1 414 412 3363 joe.carollo@am.jll.com