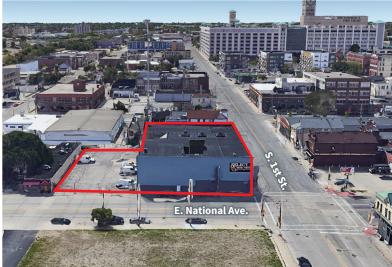

# Available FOR SALE

107 E. National Ave. is a light industrial and office/storage building located in Milwaukee's vibrant Walker's Point neighborhood. The building features a fenced lot and easy access to I-94, The Historic Third Ward, and Downtown Milwaukee.

#### 107 E. National Ave. Milwaukee, Wisconsin

#### Sale Terms

Building Size: 28,017 SF
Construction: Masonry
Ceiling Height: 10' - 12'

**Floors:** 2, plus basement

**Built:** 1908

**Zoning:** IM - Industrial Mixed

 Parking:
 28 spots

 Land Area:
 0.57 acres