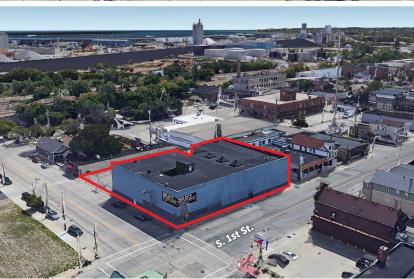

# Available FOR SALE

107 E. National Ave. is a light industrial and office/storage building located in Milwaukee's vibrant Walker's Point neighborhood. The building features a fenced lot and easy access to I-94, The Historic Third Ward, and Downtown Milwaukee.