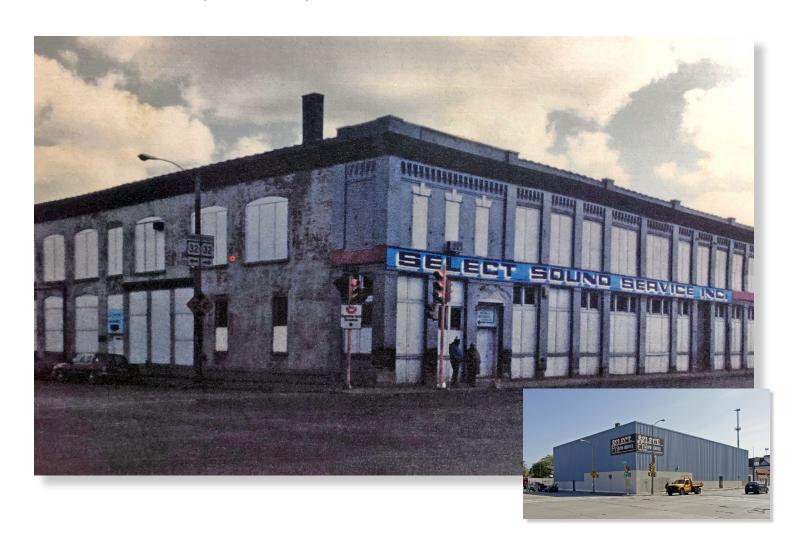

# Available FOR SALE

107 E. National Ave. is a light industrial and office/storage building located in Milwaukee's vibrant Walker's Point neighborhood. The building features a fenced lot and easy access to I-94, The Historic Third Ward, and Downtown Milwaukee.

#### 107 E. National Ave. Milwaukee, Wisconsin