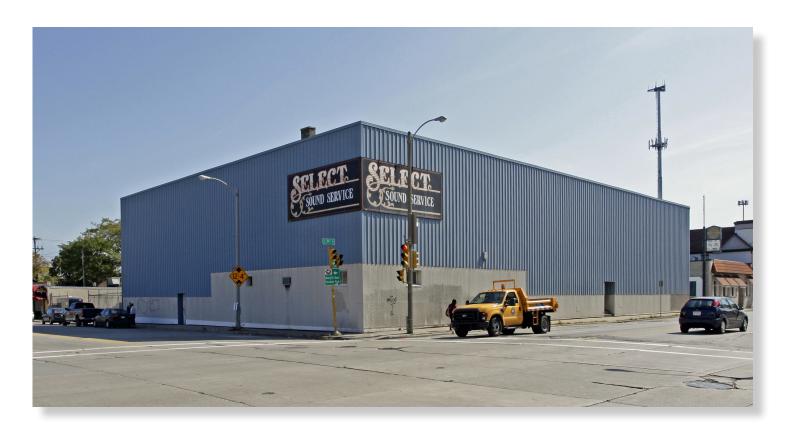

# Available FOR SALE

107 E. National Ave. is a light industrial and office/storage building located in Milwaukee's vibrant Walker's Point neighborhood. The building features a fenced lot and easy access to I-94, The Historic Third Ward, and Downtown Milwaukee.

#### 107 E. National Ave. Milwaukee, Wisconsin