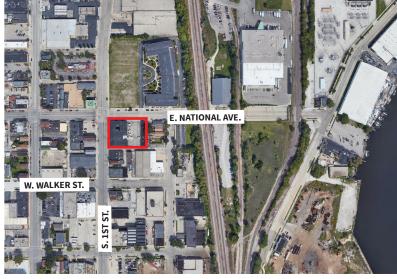

# Available FOR SALE

107 E. National Ave. is a light industrial and office/storage building located in Milwaukee's vibrant Walker's Point neighborhood. The building features a fenced lot and easy access to I-94, The Historic Third Ward, and Downtown Milwaukee.