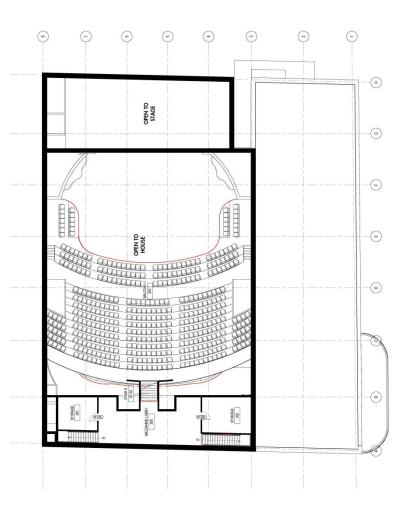

A general layout of the Modjeska is attached hereto as **Exhibit A** with last-known square footage attached hereto as **Exhibit B**.

# EXHIBIT A SITE PLAN AND INTERIOR FLOOR PLANS

DIDGENERY ME
CHECKED BY WE

EXISTING FIRST
FLOOR PLAN

# MODJESKA THEATER TO 19 to the second to the

| ISUED FOR EXSISTING CONDITIONS | 12-10-2015 |
|--------------------------------|------------|
| EVISION FOR                    |            |
| NO DESCRIPTION                 | DATE       |