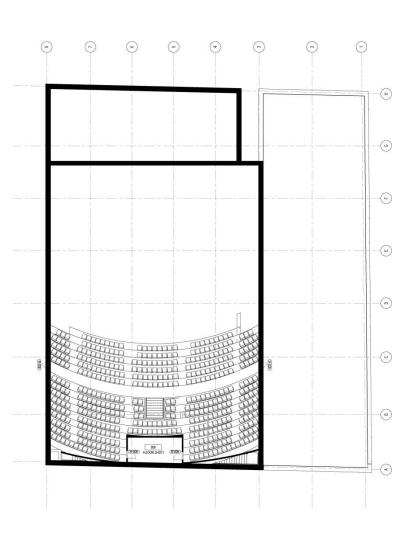

A general layout of the Modjeska is attached hereto as **Exhibit A** with last-known square footage attached hereto as **Exhibit B**.

# EXHIBIT A SITE PLAN AND INTERIOR FLOOR PLANS

DIDGENERY ME
CHECKED BY WE

EXISTING FIRST
FLOOR PLAN