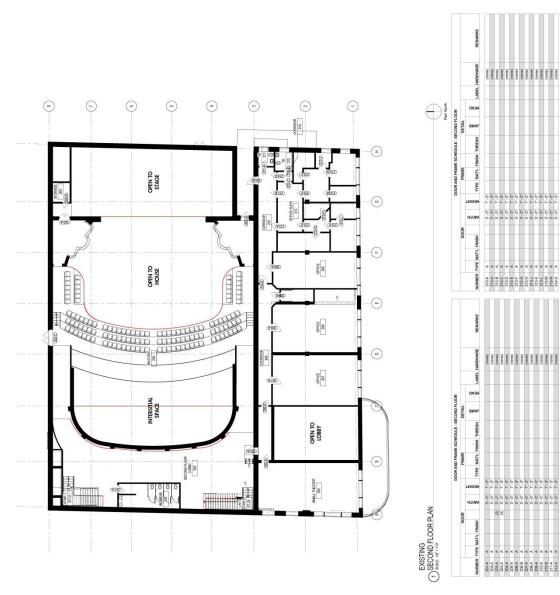

A general layout of the Modjeska is attached hereto as **Exhibit A** with last-known square footage attached hereto as **Exhibit B**.

# EXHIBIT A SITE PLAN AND INTERIOR FLOOR PLANS

DIDGENERY ME
CHECKED BY WE

EXISTING FIRST
FLOOR PLAN