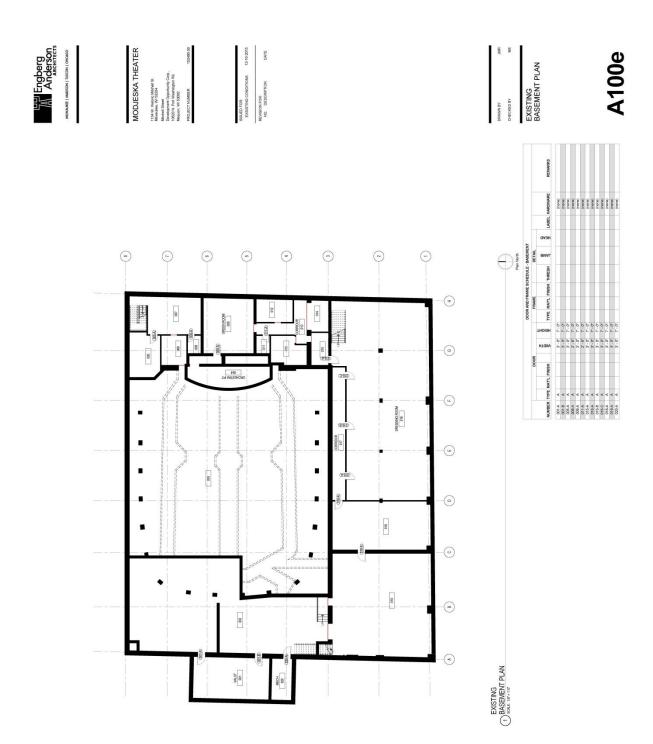

A general layout of the Modjeska is attached hereto as **Exhibit A** with last-known square footage attached hereto as **Exhibit B**.

# EXHIBIT A SITE PLAN AND INTERIOR FLOOR PLANS

DIDGENERY ME
CHECKED BY WE

EXISTING FIRST
FLOOR PLAN