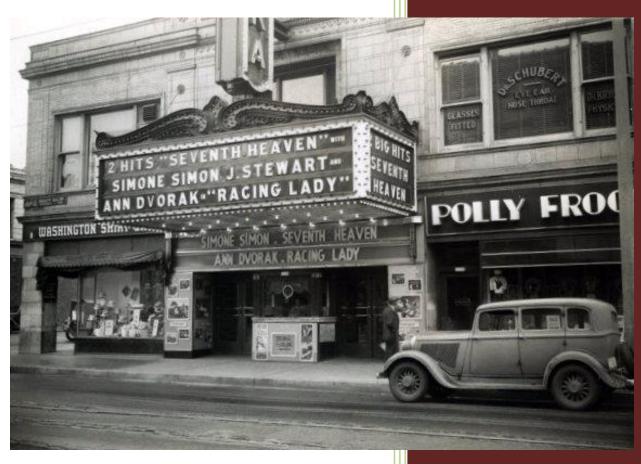

#### III. THE MODJESKA THEATER

The Modjeska Theater, located at 1134 W. Mitchell Street in Milwaukee, officially opened its doors to patrons in 1910, serving as one of Milwaukee's premier vaudeville outlets. Named after the Polish actress Helena Modjeska (1840-1909) who specialized in Shakespearean roles, the theater initially catered to the Polish-American community in the City of Milwaukee. First built with 840 seats, the theater was replaced in 1924 on the grounds of the same address with a much larger structure full of grandeur – holding 2,000 seats, a full orchestra pit, trap doors abetting the most famous of vaudeville acts and a Barton pipe organ. The 1924 build was designed by Chicago's C.W. and George Rapp, who also designed the *Warner* on Wisconsin Avenue (now known as *The Grand*, which is currently being restored to be the home of the Milwaukee Symphony Orchestra), *The Wisconsin Theater* and the *Uptown Theater* in Milwaukee (both now razed). For decades, the Modjeska operated prosperously as a premier entertainment destination.

In the 1950's, the pipes from the organ chambers were removed to install freon air conditioning units. United Artists operated the venue until 1987 when they removed their offices from the surrounding building. In 1991, Creative Services International purchased the theater and renovated it into a live music venue. Throughout the 1990's and early 2000's, the Modjeska hosted such national acts as Ministry, Rob Zombie, Rise Against, Cheap Trick, Mogwai, The Gregg Allman Band, Judas Priest, Marilyn Manson, Faith No More, and the White Stripes. The Modjeska was then converted to a children's theater for a period of time. However, after enduring several changes in ownership, the success of the theater remained limited, and the venue eventually closed in 2010.